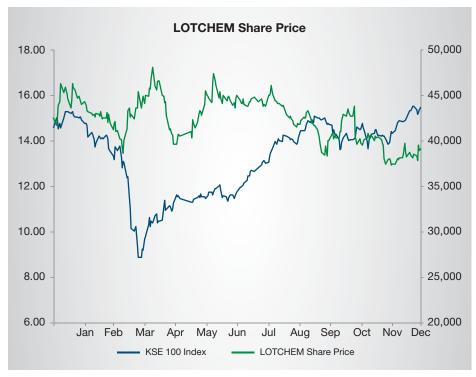

itute of Bankers Pakistan (IBP), M. T. Khan Road, Karachi



### **Share Price Analysis**

On 31 December 2021 there were 15,254 members on the record of the Company's ordinary shares. Market capitalization of the Company's stock as at 31 December 2021 was recorded at Rs. 20.68 billion (2020: Rs 22.80 billion) with the price per share fluctuating from a high of Rs 17.48 to a low of Rs 12.70 and closing the year at Rs 13.66.

Trading volumes for the Company's shares remained consistently high during the year and 7.36 million shares were traded at the Pakistan Stock Exchange. The Stock posted a loss of 9.30% during the year as against 1.92% gain of PSX 100 index.

Closely held shares (i.e. those held by the sponsors, investment companies, financial institutions, foreign investors and other



corporate bodies) amounted to 87.64% of the total share capital including 75.01% held by the foreign shareholders.



#### **Investor Relation Contact**

Mr. Waseem Ahmed Siddiqui (Manager Shares & Secretarial) Email: waseem.siddiqui@lottechem.pk

UAN: +92(0)21 111-568-782 Fax: +92(0)21 34169126

Enquiries concerning cost of share certificate, dividend payments, change of address, verification of transfer deeds and shares transfers should be directed to the Shares Registrar at the following address:

M/S Famco Associates (Pvt) Limited 8-F, Near to Hotel Faran, Nursery, Block-6, P.E.C.H.S, Shahrah-e-Faisal, Karachi.

# Pattern of Shareholding As at 31 December 2021

| No. of Shareholders | Size of Holding                       |         | No of Observe hall |  |
|---------------------|---