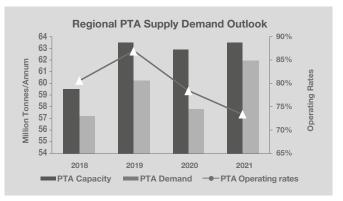

کی گھیت پر مذکورہ بالا سختی بٹنے سے ، ڈاکن میں ، قیمتوں کو اسٹوکام ملا۔ سال کی تعییت میں تی کی کو اور قیمتوں کو اسٹوکام ملا۔ سال کی آخر میں، قیمتوں کو اسٹوکام ملا۔ سال کی آخر میں، قیمتوں کو اسٹوکام ملا۔ سال کی آخر میں، قیمتوں میں مندی کار جان دیکھا گیا کو نکہ دنیا بھر میں کی کی اور قیمتوں کو اسٹوکام ملا۔ سال کے آخر میں ، قیمتوں میں مندی کار جان دیکھا گیا کو نکہ دنیا بھر میں کی کی اور قیمتوں کو اسٹوکام ملا۔ سال کے آخر میں ، تیج میں پولیسٹر پروڈ یو سرز کو میں مندی کار بیان دیکھا گیا کون میں میں غیر گینی پیدا ہون میں میں کی کی ویکٹر ہوئی۔

مجموعی طور پر 2021 کے دوران PTA پروڈیو سرز کا اوسط آپریٹنگ ریٹ 73.4 فیصدرہا۔سال کے لیے PTA کی اوسط قعیت 668.94مریکی ڈالرز فی ٹان رہی۔2020 کے لیے PX کے مقابلے میں PTA کامنافع 103 امریکی ڈالرز فی ٹان رہاجبکہ گزشتہ سال کااوسط منافع 88 امریکی ڈالر فی ٹان تھا۔





### مقامی ڈاؤن اسٹریم انڈسٹری

ڈاؤن اسٹر یم پولیسٹر انڈسٹری میں گزشتہ سال 2021 میں بحالی دیکھی گئی اور مقامی اور ایکسپورٹ کی طلب میں 10 فیصل بھی 25 فیصد کی انچھی طلب حاصل ہوئی۔البتہ سال کی دوسری سہ ماہی کے دوران عالمی فراہمی میں آنے والے نقطل نے خام مال کی فراہمی میں تاخیر سے پروڈیو سرز کو اپنے آپریشنز محدود کرنے پر مجبور کیا۔ علاوہ ازیں، سردی کے موسم میں صنعتوں کو توانائی کی فراہمی میں نقطل نے بھی ٹیکسٹائل کے آپریشنز کو مزید محدود ہونے پر مجبور کردیا۔اس کے باوجود، پولیکسٹر بزنس میں گزشتہ سال کے مقابلے میں زبر دست بحالی دیکھی گئی اور بزنس میں گزشتہ سال کے مقابلے میں 86 فیصد کی اوسط شرح سے کام بزنس نے گزشتہ سال میں 70 فیصد کی اوسط شرح کے مقابلے میں 86 فیصد کی اوسط شرح سے کام حاری رکھا۔

## آپریشز

بورڈاس بات کورپورٹ کرتے ہوئے خوش ہے کہ اس سال پیداوار اور فروخت بالتر تیب 520,047 ٹن اور 5