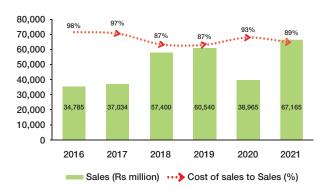

.1)       |
| Profit / (loss) before taxation              | 116.7        | (60.1)       | 18.6         | 609.1        | 90.2         | (174.9)      |
| Taxation                                     | 112.4        | (59.6)       | 13.0         | 296.7        | 229.2        | 22.9         |
| Profit / (loss) after taxation               | 118.5        | (60.4)       | 21.0         | 974.7        | 27.3         | (143.3)      |

# **Graphical Presentation**

# Million man-hours without Lost Time Case (employees + contractors)



### Production & Sales (000 tes)



Gross Profit /(Loss) (Rs million) & Gross Margin (%)



PBT (Rs million) & PBT Margin (%)



PAT (Rs million) & PAT Margin (%)



### EBITDA (Rs million) & EBITDA Margin (%)





### Sales (Rs million) & Cost of sales to Sales (%)



### **Liquidity Ratios (times)**





Cash & Cash Equivalents at Year End (Rs million)



### **Debtors, Creditors & Inventory Turnover (times)**



### Market Value per Share (Rs)



# **DuPont Chart Analysis**





### Analysis:

Net Sales increased by 72% due to higher average PTA price per tonne as well as the higher PTA margin over PX, which consequently increased the net margin from 5.5% to 6.9%. Total assets increased by 16% due to higher stock-in-trade and trade debts at year end, which consequently increased the return on assets to 12.4% from 6.6%. This resulted in 23.9% retun on equity as compared to 11.7% in 2020.



# Variation Analysis in Quarterly Results

Amounts in Rs '000

|                        | Q1         | Q2         | Q3         | Q4         | 2021       |
|------