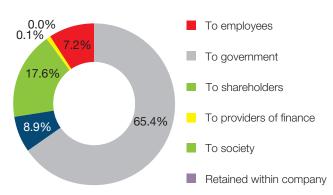

| Finance costs                                       | -            | 0.0%   | -            | 0.0%   |
| To society as donations                             |              |        |              |        |
| Donations towards education, health and environment | -            | 0.0%   | 130,078      | 1.0%   |
| Retained within company                             |              |        |              |        |
| Depreciation, amortisation and retained earnings    | 3,709,039    | 17.3%  | 2,256,345    | 17.6%  |
|                                                     | 21,432,762   | 100.0% | 12,830,094   | 100.0% |
|                                                     | -            |        | -            |        |

### **Wealth Distribution 2021**



### **Wealth Distribution 2020**



# **Statement of Charity Account**

|                    | Amounts in Rs '000 |         |  |
|--------------------|--------------------|---------|--|
| Description        | 2021               | 2020    |  |
| Community Projects | -                  | 128,408 |  |
| Education          | -                  | 1,670   |  |
| Total              | -                  | 130,078 |  |



# **Key Operational and Financial Data**Six Years at a Glance

|