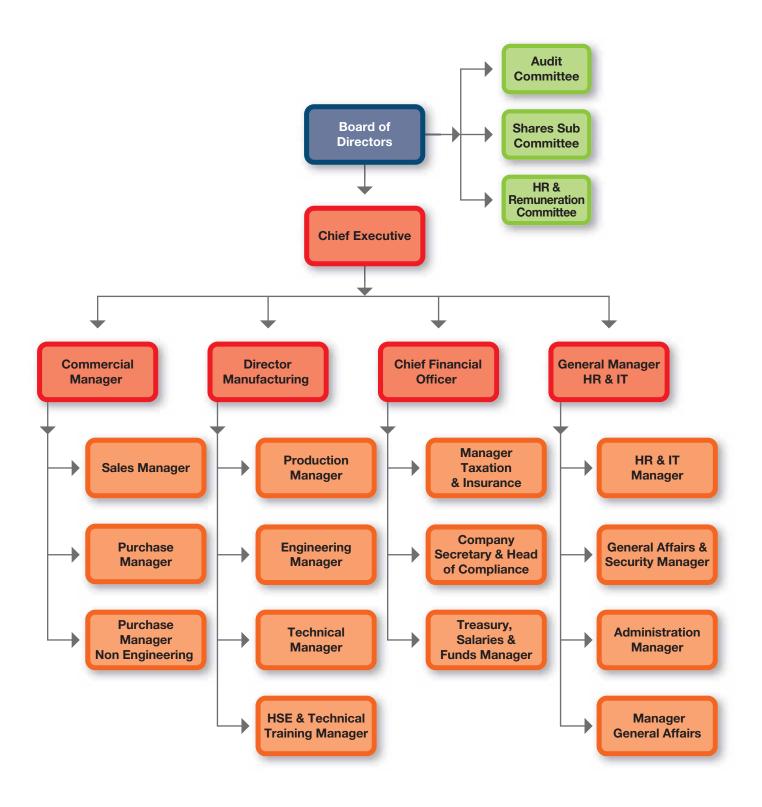

ammad Talha Khan

Mr Sohail Abbas

The HSE&S Committee, chaired by the CE, periodically reviews and monitors Company-wide practices. It oversees the Health, Safety, Environment and Security functions of the Company and is responsible for ensuring that all operations are safe, environment-friendly and compliant with regulatory framework.

The Committee received regular reports from the HS&E function, including quarterly reports prepared for Executive Committee on Company's Health, Safety and Environmental performance and operational integrity. These included quarter-by-quarter measures of personal and process safety, environmental and regulatory compliance and audit findings. Operational risk and performance forms a large part of the Committee's agenda.



### **Organisational Structure**



### **Corporate Governance and Compliance**

#### **Board Governance**

The Company's Corporate Governance Structure is based on the requirements of the Companies Act 2017, along with other circulars and guidelines issued by the Securities and Exchange Commission of Pakistan (SECP), regulations of the Pakistan Stock Exchange, the Code of Corporate Governance and the Company's Articles of Association. This is further strengthened by several internal procedures, which include a risk management assessment and control system, as well as a system of assurances of compliance with the applicable laws, regulations and the Company's Code of Conduct.

The Company is a public limited company established under the laws of Pakistan. The shares of the Company are listed on the Pakistan Stock Exchange