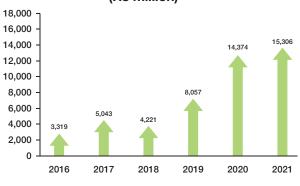

18.6         | 609.1        | 90.2         | (174.9)      |
| Taxation                                     | 112.4        | (59.6)       | 13.0         | 296.7        | 229.2        | 22.9         |
| Profit / (loss) after taxation               | 118.5        | (60.4)       | 21.0         | 974.7        | 27.3         | (143.3)      |

# **Graphical Presentation**

# Million man-hours without Lost Time Case (employees + contractors)



### Production & Sales (000 tes)



Gross Profit /(Loss) (Rs million) & Gross Margin (%)



PBT (Rs million) & PBT Margin (%)



PAT (Rs million) & PAT Margin (%)



### EBITDA (Rs million) & EBITDA Margin (%)





### Sales (Rs million) & Cost of sales to Sales (%)



### **Liquidity Ratios (times)**





Cash & Cash Equivalents at Year End (Rs million)



### **Debtors, Creditors & Inventory Turnover (times)**



### Market Value per Share (Rs)



# **DuPont Chart Analysis**





### Analysis:

Net Sales increased by 72% due to higher average PTA price per tonne as well as the higher PTA margin over PX, which consequently increased the net margin from 5.5% to 6.9%. Total assets increased by 16% due to higher stock-in-trade and trade debts at year end, which consequently increased the return on assets to 12.4% from 6.6%. This resulted in 23.9% retun on equity as compared to 11.7% in 2020.



# Variation Analysis in Quarterly Results

Amounts in Rs '000

|                        | Q1         | Q2         | Q3         | Q4         | 2021       |
|------------------------|------------|------------|------------|------------|------------|
| Rev