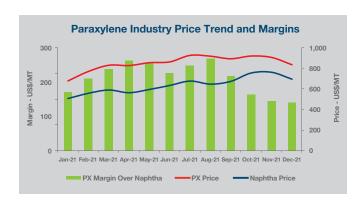

Japan, and the UK. Towards the end of the year, oil demand concerns reemerged as the World feared the impact of the Omicron Covid-19 variant on global economies. The year ended with Crude Oil prices at US\$ 75.21 /bbl., while the average price for the year was at US\$ 67.83 /bbl.

#### Paraxylene (PX) Industry

Paraxylene (PX) prices experienced a sharp increase at the start of the year on the back of a strong recovery of Crude prices and improved downstream demand. The market was further incentivized by several planned and unplanned shutdowns in the region. However, the upward trend was capped in the second quarter of the year as Covid-19 cases resurged in the Southeast Asian and Indian subcontinent weakening the market sentiment. Nevertheless, the delays of a new PX plant start-up amid



PTA capacity additions provided some support to the prices. PX demand deteriorated in the second half of the year when the downstream PTA and polyester producers in China were forced to curtail operations to cater the government's energy-saving targets. The recovery of Crude prices in the last quarter assisted the PX market but high operating rates amid ample supply in the region limited the upward movement resulting in break-even margins. This consistent weakness in margins forced producers in China to reduce PX production rates as well as shift production to more lucrative products such as gasoline. The average PX margin over Naphtha for the year was US\$ 214 per tonne and the average price of PX was US\$ 858.78 per tonne compared to US\$ 578.25 per tonne in 2020.

#### **PTA Industry*