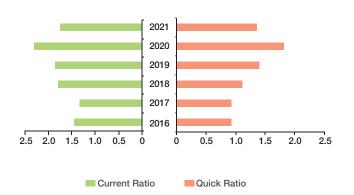

taxation              | 116.7        | (60.1)       | 18.6         | 609.1        | 90.2         | (174.9)      |
| Taxation                                     | 112.4        | (59.6)       | 13.0         | 296.7        | 229.2        | 22.9         |
| Profit / (loss) after taxation               | 118.5        | (60.4)       | 21.0         | 974.7        | 27.3         | (143.3)      |

# **Graphical Presentation**

# Million man-hours without Lost Time Case (employees + contractors)



### Production & Sales (000 tes)



Gross Profit /(Loss) (Rs million) & Gross Margin (%)



PBT (Rs million) & PBT Margin (%)



PAT (Rs million) & PAT Margin (%)



### EBITDA (Rs million) & EBITDA Margin (%)





### Sales (Rs million) & Cost of sales to Sales (%)



### **Liquidity Ratios (times)**





Cash & Cash Equivalents at Year End (Rs million)



### **Debtors, Creditors & Inventory Turnover (times)**



### Market Value per Share (Rs)



# **DuPont Chart Analysis**





### Analysis:

Net Sales increased by 72% due to higher average PTA price per tonne as well as the higher PTA margin over PX, which consequently increased the net margin from 5.5% to 6.9%. Total assets increased by 16% due to higher stock-in-trade and trade debts at year end, which consequently increased the return on assets to 12.4% from 6.6%. This resulted in 23.9% retun on equity as compared to 11.7% in 2020.



# Variation Analysis in Quarterly Results

Amounts in Rs '000

|                        | Q1         | Q2         | Q3         | Q4         | 2021       |
|------------------------|------------|----