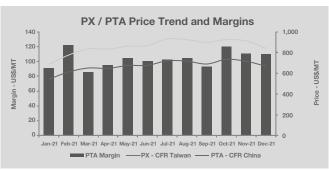

گھیت پر مذکورہ بالا سختی بٹنے سے ، ڈاکن میں ، قیمتوں کو اسٹوکام ملا۔ سال کی تعییت میں تی کی کو اور قیمتوں کو اسٹوکام ملا۔ سال کی آخر میں، قیمتوں کو اسٹوکام ملا۔ سال کی آخر میں، قیمتوں کو اسٹوکام ملا۔ سال کی آخر میں، قیمتوں میں مندی کار جان دیکھا گیا کو نکہ دنیا بھر میں کی کی اور قیمتوں کو اسٹوکام ملا۔ سال کے آخر میں ، قیمتوں میں مندی کار جان دیکھا گیا کو نکہ دنیا بھر میں کی کی اور قیمتوں کو اسٹوکام ملا۔ سال کے آخر میں ، تیج میں پولیسٹر پروڈ یو سرز کو میں مندی کار بیان دیکھا گیا کون میں میں غیر گینی پیدا ہون میں میں کی کی ویکٹر ہوئی۔

مجموعی طور پر 2021 کے دوران PTA پروڈیو سرز کا اوسط آپریٹنگ ریٹ 73.4 فیصدرہا۔سال کے لیے PTA کی اوسط قعیت 668.94مریکی ڈالرز فی ٹان رہی۔2020 کے لیے PX کے مقابلے میں PTA کامنافع 103 امریکی ڈالرز فی ٹان رہاجبکہ گزشتہ سال کااوسط منافع 88 امریکی ڈالر فی ٹان تھا۔





### مقامی ڈاؤن اسٹریم انڈسٹری

ڈاؤن اسٹر یم پولیسٹر انڈسٹری میں گزشتہ سال 2021 میں بحالی دیکھی گئی اور مقامی اور ایکسپورٹ کی طلب میں 10 فیصل بھی 25 فیصد کی انچھی طلب حاصل ہوئی۔البتہ سال کی دوسری سہ ماہی کے دوران عالمی فراہمی میں آنے والے نقطل نے خام مال کی فراہمی میں تاخیر سے پروڈیو سرز کو اپنے آپریشنز محدود کرنے پر مجبور کیا۔ علاوہ ازیں، سردی کے موسم میں صنعتوں کو توانائی کی فراہمی میں نقطل نے بھی ٹیکسٹائل کے آپریشنز کو مزید محدود ہونے پر مجبور کردیا۔اس کے باوجود، پولیکسٹر بزنس میں گزشتہ سال کے مقابلے میں زبر دست بحالی دیکھی گئی اور بزنس میں گزشتہ سال کے مقابلے میں 86 فیصد کی اوسط شرح سے کام بزنس نے گزشتہ سال میں 70 فیصد کی اوسط شرح کے مقابلے میں 86 فیصد کی اوسط شرح سے کام حاری رکھا۔

## آپریشز

بورڈاس بات کورپورٹ کرتے ہوئے خوش ہے کہ اس سال پیداوار اور فروخت بالتر تیب 520,047 ٹن اور 519