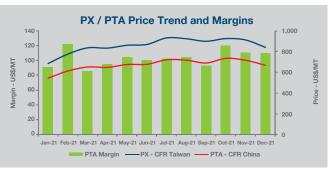

r Naphtha for the year was US\$ 214 per tonne and the average price of PX was US\$ 858.78 per tonne compared to US\$ 578.25 per tonne in 2020.

#### **PTA Industry**

The PTA industry mirrored the upstream feedstock markets and showed strength at the start of the year. PTA demand improved significantly as major global economies recovered from the pandemic. However, prices stagnated as the second quarter approached amid the resurgence of Covid-19 cases in Southeast Asia and the Indian continent. Moreover, the start-up of a new PTA capacity in China during the same timeline resulted in ample supply in the region and further limited the upward movement in price. During the third quarter of the year, several polyester producers in China were forced to reduce throughput in order to meet the





government's energy savings targets leading to an inventory build-up and consequently downward price movement. However, the market resisted the bearish trend to cope with rising Acetic Acid prices that nearly doubled from the start of the year. As the last quarter of the year commenced, PTA prices regained some strength on the back of strong feedstock prices. Additionally, as the aforementioned energy consumption controls eased in China, the downstream polyester producers ramped up their operating rate, providing further support to prices. Towards the end of the year, prices experienced a bearish trend as the World struggled to cope with a more contagious variant of the COVID-19. Several parts of China enforced lockdowns forcing the polyester producers to slash their operating rates that