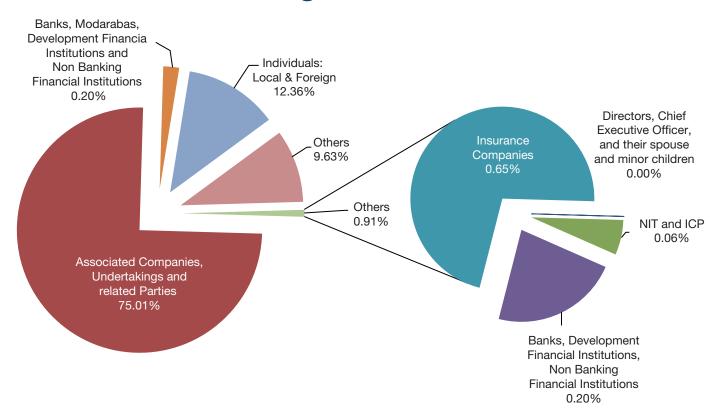

| 22                     | 31,648,750          | 2.09              |
| 7    | General Public :<br>a. local<br>b .Foreign                                       | 14,978<br>2            | 187,091,863<br>1894 | 12.36<br>0.00     |
| 8    | Others                                                                           | 206                    | 145,819,109         | 9.63              |
|      | Total                                                                            | 15,254                 | 1,514,207,208       | 100.00            |

Shareholders holding five percent or more voting rights

| 35,860,105 75.01 |                   |
|------------------|-------------------|
| 1;               | 135.860.105 75.01 |

### **Shareholders Categorisation 2021**



# STRENGTHENING CORE COMPETENCIES

We aim to strengthen our core competencies in the main business and expand its scope to related businesses in order to create synergy. It is our passion to be the best in the industry by enhancing our core competencies through continuous learning.



### **Corporate Governance**

| Board of Directors                | 26 |
|-----------------------------------|----|
| Board Committees                  | 28 |
| Executive Management Team         | 29 |
| Management Committees             | 30 |
| Organisational Structure          | 31 |
| Corporate Governance & Compliance | 32 |
| Business Risks & Challenges       | 37 |



### **Board of Directors**

#### As at 17 February 2022



Sang Hyeon Lee Chairman

#### Tenur

Appointed to the Board on 23 June 2020