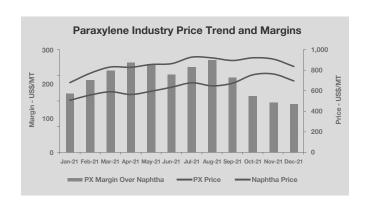

ٹارگٹ پانے کے لیے اپنے آپریشنز میں پیسٹر پر وڈیو سرز کو حکومت کی جانب سے بجلی کی بہت کے ٹارگٹ پانے کے لیے اپنے آپریشنز میں ربحن میں بہت ساری سلائی کے سبب کاروباری اخر اجات بڑھنے سے منافع میں تیزی سے مناسب فائدہ حاصل ہوا۔ منافع میں تیزی کے ساجہ پیداواری اخر اجات میں کی کرنے کے ساتھ پیداوار کو گیسولین جیسی متبادل سستی توانائی پر منتقل کیا۔ دوران سال Apptha پر اوسط منافع 2024 ڈالر ٹی ٹن رہااور PX کی اوسط قیمت گزشتہ سال 2020 کے سال Apptha کی بیداوار کی گئی دیا۔ کو کھی گئی اس کی گرنے کے ساتھ پیداوار کو گیسولین جیسی متبادل سستی توانائی پر منتقل کیا۔ دوران کی حقوم کی کے تنیج میں جین کے برد ڈیو سر ز نے PX کے بیداوار کی سال Apptha کی ڈائر اجاب بردی۔ سرکی گرالر ٹی ٹن رہااور PX کی اوسط قیمت گزشتہ سال 2020 کے میا کھی کی کو تنیج میں جین میں ہوں۔ گزشتہ سال 2020 کے تام کی ڈائر اخراب کی ڈائر کی ٹن رہاں۔





# **پراکسی فارم** 24وال سالانه اجلاس عام

| ماکن                                                                    |                                                           | ملل المم                             |
|-------------------------------------------------------------------------|-----------------------------------------------------------|--------------------------------------|
| <u> </u>                                                                | <u> </u>                                                  | بحثیت ممبر Lotte کیمیکل پاکستان      |
| یاان کی عدم موجود گی کی صورت میں                                        | باكن                                                      | بذريعه مذا                           |
| جو کہ Lotte کیمیکل پا کتان کمیٹل کے