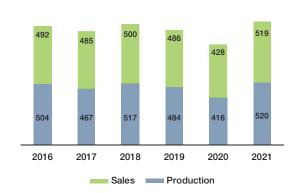

| (30.4)       | 15.7         | 138.8        | 107.0        | 16.4         | 115.3        |
| Finance (costs) / income                     | 548.3        | (73.5)       | 12.3         | 864.0        | 449.3        | (63.1)       |
| Profit / (loss) before taxation              | 116.7        | (60.1)       | 18.6         | 609.1        | 90.2         | (174.9)      |
| Taxation                                     | 112.4        | (59.6)       | 13.0         | 296.7        | 229.2        | 22.9         |
| Profit / (loss) after taxation               | 118.5        | (60.4)       | 21.0         | 974.7        | 27.3         | (143.3)      |

# **Graphical Presentation**

# Million man-hours without Lost Time Case (employees + contractors)



### Production & Sales (000 tes)



Gross Profit /(Loss) (Rs million) & Gross Margin (%)



PBT (Rs million) & PBT Margin (%)



PAT (Rs million) & PAT Margin (%)



### EBITDA (Rs million) & EBITDA Margin (%)





### Sales (Rs million) & Cost of sales to Sales (%)



### **Liquidity Ratios (times)**





Cash & Cash Equivalents at Year End (Rs million)



### **Debtors, Creditors & Inventory Turnover (times)**



### Market Value per Share (Rs)



# **DuPont Chart Analysis**





### Analysis:

Net Sales increased by 72% due to higher average PTA price per tonne as well as the higher PTA margin over PX, which consequently increased the net margin from 5.5% to 6.9%. Total assets increased by 16% due to higher stock-in-trade and trade debts at year end, which consequently increased the return on assets to 12.4% from 6.6%.