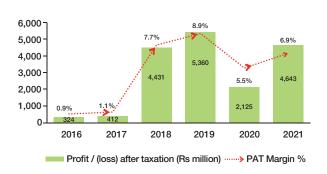

ome                     | 548.3        | (73.5)       | 12.3         | 864.0        | 449.3        | (63.1)       |
| Profit / (loss) before taxation              | 116.7        | (60.1)       | 18.6         | 609.1        | 90.2         | (174.9)      |
| Taxation                                     | 112.4        | (59.6)       | 13.0         | 296.7        | 229.2        | 22.9         |
| Profit / (loss) after taxation               | 118.5        | (60.4)       | 21.0         | 974.7        | 27.3         | (143.3)      |

# **Graphical Presentation**

# Million man-hours without Lost Time Case (employees + contractors)



### Production & Sales (000 tes)



Gross Profit /(Loss) (Rs million) & Gross Margin (%)



PBT (Rs million) & PBT Margin (%)



PAT (Rs million) & PAT Margin (%)



### EBITDA (Rs million) & EBITDA Margin (%)





### Sales (Rs million) & Cost of sales to Sales (%)



### **Liquidity Ratios (times)**





Cash & Cash Equivalents at Year End (Rs million)



### **Debtors, Creditors & Inventory Turnover (times)**



### Market Value per Share (Rs)



# **DuPont Chart Analysis**





### Analysis:

Net Sales increased by 72% due to higher average PTA price per tonne as well as the higher PTA margin over PX, which consequently increased the net margin from 5.5% to 6.9%. Total assets increased by 16% due to higher stock-in-trade and trade debts at year end, which consequently increased the return on assets to 12.4% from 6.6%. This resulted in 23.9% retun on equity as compared to 11.7% in 2020.



# Variation Analysis in Quarterly Results

Amounts in Rs '