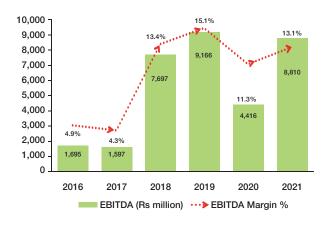

| 12.3         | 864.0        | 449.3        | (63.1)       |
| Profit / (loss) before taxation              | 116.7        | (60.1)       | 18.6         | 609.1        | 90.2         | (174.9)      |
| Taxation                                     | 112.4        | (59.6)       | 13.0         | 296.7        | 229.2        | 22.9         |
| Profit / (loss) after taxation               | 118.5        | (60.4)       | 21.0         | 974.7        | 27.3         | (143.3)      |

# **Graphical Presentation**

# Million man-hours without Lost Time Case (employees + contractors)



### Production & Sales (000 tes)



Gross Profit /(Loss) (Rs million) & Gross Margin (%)



PBT (Rs million) & PBT Margin (%)



PAT (Rs million) & PAT Margin (%)



### EBITDA (Rs million) & EBITDA Margin (%)





### Sales (Rs million) & Cost of sales to Sales (%)



### **Liquidity Ratios (times)**





Cash & Cash Equivalents at Year End (Rs million)



### **Debtors, Creditors & Inventory Turnover (times)**



### Market Value per Share (Rs)



# **DuPont Chart Analysis**





### Analysis:

Net Sales increased by 72% due to higher average PTA price per tonne as well as the higher PTA margin over PX, which consequently increased the net margin from 5.5% to 6.9%. Total assets increased by 16% due to higher stock-in-trade and trade debts at year end, which consequently increased the return on assets to 12.4% from 6.6%. This resulted in 23.9% retun on equity as compared to 11.7% in 2020.



# Variation Analysis in Quarterly Results

Amounts in Rs '000

|                        | Q1         | Q2