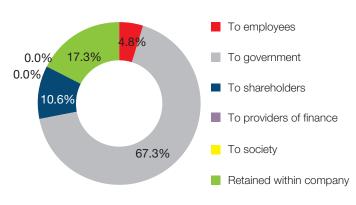

|        |              |        |
| Finance costs                                       | -            | 0.0%   | -            | 0.0%   |
| To society as donations                             |              |        |              |        |
| Donations towards education, health and environment | -            | 0.0%   | 130,078      | 1.0%   |
| Retained within company                             |              |        |              |        |
| Depreciation, amortisation and retained earnings    | 3,709,039    | 17.3%  | 2,256,345    | 17.6%  |
|                                                     | 21,432,762   | 100.0% | 12,830,094   | 100.0% |
|                                                     | -            |        | -            |        |

### **Wealth Distribution 2021**



### **Wealth Distribution 2020**



# **Statement of Charity Account**

|                    | Amounts in Rs '000 |         |  |
|--------------------|--------------------|---------|--|
| Description        | 2021               | 2020    |  |
| Community Projects | -                  | 128,408 |  |
| Education          | -                  | 1,670   |  |
| Total              | -                  | 130,078 |  |



# **Key Operational and Financial Data**Six Years at a Glance

|