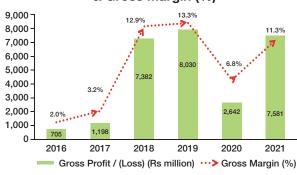

| 107.0        | 16.4         | 115.3        |
| Finance (costs) / income                     | 548.3        | (73.5)       | 12.3         | 864.0        | 449.3        | (63.1)       |
| Profit / (loss) before taxation              | 116.7        | (60.1)       | 18.6         | 609.1        | 90.2         | (174.9)      |
| Taxation                                     | 112.4        | (59.6)       | 13.0         | 296.7        | 229.2        | 22.9         |
| Profit / (loss) after taxation               | 118.5        | (60.4)       | 21.0         | 974.7        | 27.3         | (143.3)      |

# **Graphical Presentation**

# Million man-hours without Lost Time Case (employees + contractors)



### Production & Sales (000 tes)



Gross Profit /(Loss) (Rs million) & Gross Margin (%)



PBT (Rs million) & PBT Margin (%)



PAT (Rs million) & PAT Margin (%)



### EBITDA (Rs million) & EBITDA Margin (%)





### Sales (Rs million) & Cost of sales to Sales (%)



### **Liquidity Ratios (times)**





Cash & Cash Equivalents at Year End (Rs million)



### **Debtors, Creditors & Inventory Turnover (times)**



### Market Value per Share (Rs)



# **DuPont Chart Analysis**





### Analysis:

Net Sales increased by 72% due to higher average PTA price per tonne as well as the higher PTA margin over PX, which consequently increased the net margin from 5.5% to 6.9%. Total assets increased by 16% due to higher stock-in-trade and trade debts at year end, which consequently increased the return on assets to 12.4% from 6.6%. This resulted in 23.9% retun on equity as compared to 11