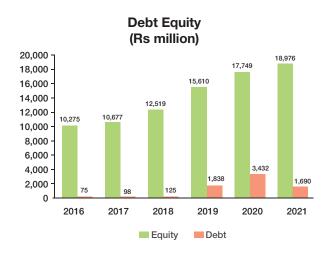

axation              | 116.7        | (60.1)       | 18.6         | 609.1        | 90.2         | (174.9)      |
| Taxation                                     | 112.4        | (59.6)       | 13.0         | 296.7        | 229.2        | 22.9         |
| Profit / (loss) after taxation               | 118.5        | (60.4)       | 21.0         | 974.7        | 27.3         | (143.3)      |

# **Graphical Presentation**

# Million man-hours without Lost Time Case (employees + contractors)



### Production & Sales (000 tes)



Gross Profit /(Loss) (Rs million) & Gross Margin (%)



PBT (Rs million) & PBT Margin (%)



PAT (Rs million) & PAT Margin (%)



### EBITDA (Rs million) & EBITDA Margin (%)





### Sales (Rs million) & Cost of sales to Sales (%)



### **Liquidity Ratios (times)**





Cash & Cash Equivalents at Year End (Rs million)



### **Debtors, Creditors & Inventory Turnover (times)**



### Market Value per Share (Rs)



# **DuPont Chart Analysis**





### Analysis:

Net Sales increased by 72% due to higher average PTA price per tonne as well as the higher PTA margin over PX, which consequently increased the net margin from 5.5% to 6.9%. Total assets increased by 16% due to higher stock-in-trade and trade debts at year end, which consequently increased the return on assets to 12.4% from 6.6%. This resulted in 23.9% retun on equity as compared to 11.7% in 2020.



# Variation Analysis in Quarterly Results

Amounts in Rs '000

|                        | Q1         | Q2         | Q3         | Q4         | 2021       |
|------------------------|------------|------