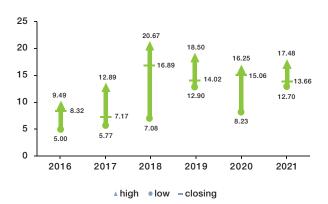

| 112.4        | (59.6)       | 13.0         | 296.7        | 229.2        | 22.9         |
| Profit / (loss) after taxation               | 118.5        | (60.4)       | 21.0         | 974.7        | 27.3         | (143.3)      |

# **Graphical Presentation**

# Million man-hours without Lost Time Case (employees + contractors)



### Production & Sales (000 tes)



Gross Profit /(Loss) (Rs million) & Gross Margin (%)



PBT (Rs million) & PBT Margin (%)



PAT (Rs million) & PAT Margin (%)



### EBITDA (Rs million) & EBITDA Margin (%)





### Sales (Rs million) & Cost of sales to Sales (%)



### **Liquidity Ratios (times)**





Cash & Cash Equivalents at Year End (Rs million)



### **Debtors, Creditors & Inventory Turnover (times)**



### Market Value per Share (Rs)



# **DuPont Chart Analysis**





### Analysis:

Net Sales increased by 72% due to higher average PTA price per tonne as well as the higher PTA margin over PX, which consequently increased the net margin from 5.5% to 6.9%. Total assets increased by 16% due to higher stock-in-trade and trade debts at year end, which consequently increased the return on assets to 12.4% from 6.6%. This resulted in 23.9% retun on equity as compared to 11.7% in 2020.



# Variation Analysis in Quarterly Results

Amounts in Rs '000

|                        | Q1         | Q2         | Q3         | Q4         | 2021       |
|------------------------|------------|------------|------------|------------|------------|
| Revenue                | 14,671,880 | 16,250,364 | 17,298,872 | 18,943,849 | 67,164,965 |
| Gross