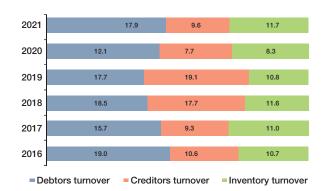

|
| Taxation                                     | 112.4        | (59.6)       | 13.0         | 296.7        | 229.2        | 22.9         |
| Profit / (loss) after taxation               | 118.5        | (60.4)       | 21.0         | 974.7        | 27.3         | (143.3)      |

# **Graphical Presentation**

# Million man-hours without Lost Time Case (employees + contractors)



### Production & Sales (000 tes)



Gross Profit /(Loss) (Rs million) & Gross Margin (%)



PBT (Rs million) & PBT Margin (%)



PAT (Rs million) & PAT Margin (%)



### EBITDA (Rs million) & EBITDA Margin (%)





### Sales (Rs million) & Cost of sales to Sales (%)



### **Liquidity Ratios (times)**





Cash & Cash Equivalents at Year End (Rs million)



### **Debtors, Creditors & Inventory Turnover (times)**



### Market Value per Share (Rs)



# **DuPont Chart Analysis**





### Analysis:

Net Sales increased by 72% due to higher average PTA price per tonne as well as the higher PTA margin over PX, which consequently increased the net margin from 5.5% to 6.9%. Total assets increased by 16% due to higher stock-in-trade and trade debts at year end, which consequently increased the return on assets to 12.4% from 6.6%. This resulted in 23.9% retun on equity as compared to 11.7% in 2020.



# Variation Analysis in Quarterly Results

Amounts in Rs '000

|                        | Q1         | Q2         | Q3         | Q4         | 2021       |
|------------------------|------------|------------|------------|------------|------------|
| Revenue                | 14,671,880 | 16,250,364 | 17,298,872