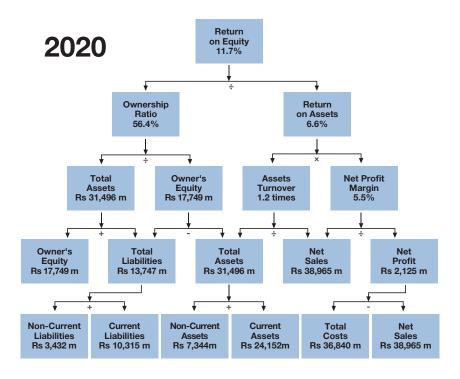

9.6)       | 13.0         | 296.7        | 229.2        | 22.9         |
| Profit / (loss) after taxation               | 118.5        | (60.4)       | 21.0         | 974.7        | 27.3         | (143.3)      |

# **Graphical Presentation**

# Million man-hours without Lost Time Case (employees + contractors)



### Production & Sales (000 tes)



Gross Profit /(Loss) (Rs million) & Gross Margin (%)



PBT (Rs million) & PBT Margin (%)



PAT (Rs million) & PAT Margin (%)



### EBITDA (Rs million) & EBITDA Margin (%)





### Sales (Rs million) & Cost of sales to Sales (%)



### **Liquidity Ratios (times)**





Cash & Cash Equivalents at Year End (Rs million)



### **Debtors, Creditors & Inventory Turnover (times)**



### Market Value per Share (Rs)



# **DuPont Chart Analysis**





### Analysis:

Net Sales increased by 72% due to higher average PTA price per tonne as well as the higher PTA margin over PX, which consequently increased the net margin from 5.5% to 6.9%. Total assets increased by 16% due to higher stock-in-trade and trade debts at year end, which consequently increased the return on assets to 12.4% from 6.6%. This resulted in 23.9% retun on equity as compared to 11.7% in 2020.



# Variation Analysis in Quarterly Results

Amounts in Rs '000

|                        | Q1         | Q2         | Q3         | Q4         | 2021       |
|------------------------|------------|------------|------------|------------|------------|
| Revenue                | 14,671,880 | 16,250,364 | 17,298,872 | 18,943,849 | 67,164,965 |
| Gross profit           | 2,263,711  |