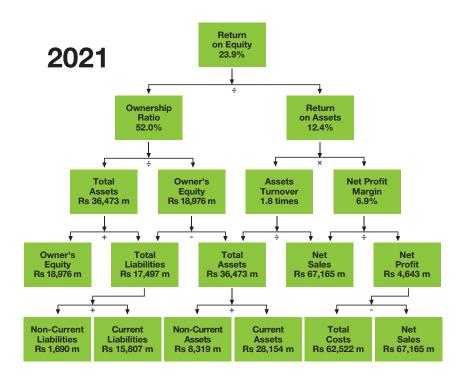

(59.6)       | 13.0         | 296.7        | 229.2        | 22.9         |
| Profit / (loss) after taxation               | 118.5        | (60.4)       | 21.0         | 974.7        | 27.3         | (143.3)      |

# **Graphical Presentation**

# Million man-hours without Lost Time Case (employees + contractors)



### Production & Sales (000 tes)



Gross Profit /(Loss) (Rs million) & Gross Margin (%)



PBT (Rs million) & PBT Margin (%)



PAT (Rs million) & PAT Margin (%)



### EBITDA (Rs million) & EBITDA Margin (%)





### Sales (Rs million) & Cost of sales to Sales (%)



### **Liquidity Ratios (times)**





Cash & Cash Equivalents at Year End (Rs million)



### **Debtors, Creditors & Inventory Turnover (times)**



### Market Value per Share (Rs)



# **DuPont Chart Analysis**





### Analysis:

Net Sales increased by 72% due to higher average PTA price per tonne as well as the higher PTA margin over PX, which consequently increased the net margin from 5.5% to 6.9%. Total assets increased by 16% due to higher stock-in-trade and trade debts at year end, which consequently increased the return on assets to 12.4% from 6.6%. This resulted in 23.9% retun on equity as compared to 11.7% in 2020.



# Variation Analysis in Quarterly Results

Amounts in Rs '000

|                        | Q1         | Q2         | Q3         | Q4         | 2021       |
|------------------------|------------|------------|------------|------------|------------|
| Revenue                | 14,671,880 | 16,250,364 | 17,298,872 | 18,943,849 | 67,164,965 |
| Gross profit           | 2,263,711