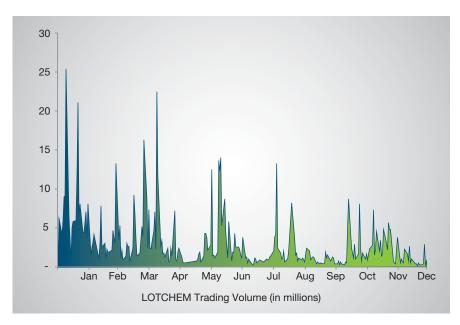

ere 15,254 members on the record of the Company's ordinary shares. Market capitalization of the Company's stock as at 31 December 2021 was recorded at Rs. 20.68 billion (2020: Rs 22.80 billion) with the price per share fluctuating from a high of Rs 17.48 to a low of Rs 12.70 and closing the year at Rs 13.66.

Trading volumes for the Company's shares remained consistently high during the year and 7.36 million shares were traded at the Pakistan Stock Exchange. The Stock posted a loss of 9.30% during the year as against 1.92% gain of PSX 100 index.

Closely held shares (i.e. those held by the sponsors, investment companies, financial institutions, foreign investors and other



corporate bodies) amounted to 87.64% of the total share capital including 75.01% held by the foreign shareholders.



#### **Investor Relation Contact**

Mr. Waseem Ahmed Siddiqui (Manager Shares & Secretarial) Email: waseem.siddiqui@lottechem.pk

UAN: +92(0)21 111-568-782 Fax: +92(0)21 34169126

Enquiries concerning cost of share certificate, dividend payments, change of address, verification of transfer deeds and shares transfers should be directed to the Shares Registrar at the following address:

M/S Famco Associates (Pvt) Limited 8-F, Near to Hotel Faran, Nursery, Block-6, P.E.C.H.S, Shahrah-e-Faisal, Karachi.

# Pattern of Shareholding As at 31 December 2021

| No. of Shareholders | Size of Holding                       |         | No of Observe hall |  |
|---------------------|---------------------------------------|---------|--------------------|--|
| No. of Shareholders | From