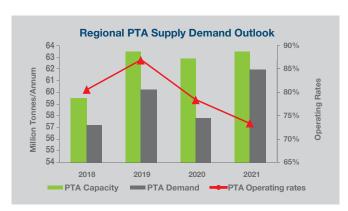

ver Naphtha for the year was US\$ 214 per tonne and the average price of PX was US\$ 858.78 per tonne compared to US\$ 578.25 per tonne in 2020.

#### **PTA Industry**

The PTA industry mirrored the upstream feedstock markets and showed strength at the start of the year. PTA demand improved significantly as major global economies recovered from the pandemic. However, prices stagnated as the second quarter approached amid the resurgence of Covid-19 cases in Southeast Asia and the Indian continent. Moreover, the start-up of a new PTA capacity in China during the same timeline resulted in ample supply in the region and further limited the upward movement in price. During the third quarter of the year, several polyester producers in China were forced to reduce throughput in order to meet the





government's energy savings targets leading to an inventory build-up and consequently downward price movement. However, the market resisted the bearish trend to cope with rising Acetic Acid prices that nearly doubled from the start of the year. As the last quarter of the year commenced, PTA prices regained some strength on the back of strong feedstock prices. Additionally, as the aforementioned energy consumption controls eased in China, the downstream polyester producers ramped up their operating rate, providing further support to prices. Towards the end of the year, prices experienced a bearish trend as the World struggled to cope with a more contagious variant of the COVID-19. Several parts of China enforced lockdowns forcing the polyester producers to slash their operating rates th