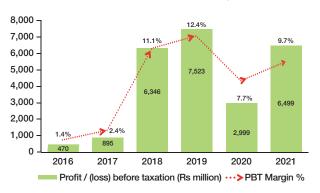

15.3        |
| Finance (costs) / income                     | 548.3        | (73.5)       | 12.3         | 864.0        | 449.3        | (63.1)       |
| Profit / (loss) before taxation              | 116.7        | (60.1)       | 18.6         | 609.1        | 90.2         | (174.9)      |
| Taxation                                     | 112.4        | (59.6)       | 13.0         | 296.7        | 229.2        | 22.9         |
| Profit / (loss) after taxation               | 118.5        | (60.4)       | 21.0         | 974.7        | 27.3         | (143.3)      |

# **Graphical Presentation**

# Million man-hours without Lost Time Case (employees + contractors)



### Production & Sales (000 tes)



Gross Profit /(Loss) (Rs million) & Gross Margin (%)



PBT (Rs million) & PBT Margin (%)



PAT (Rs million) & PAT Margin (%)



### EBITDA (Rs million) & EBITDA Margin (%)





### Sales (Rs million) & Cost of sales to Sales (%)



### **Liquidity Ratios (times)**





Cash & Cash Equivalents at Year End (Rs million)



### **Debtors, Creditors & Inventory Turnover (times)**



### Market Value per Share (Rs)



# **DuPont Chart Analysis**





### Analysis:

Net Sales increased by 72% due to higher average PTA price per tonne as well as the higher PTA margin over PX, which consequently increased the net margin from 5.5% to 6.9%. Total assets increased by 16% due to higher stock-in-trade and trade debts at year end, which consequently increased the return on assets to 12.4% from 6.6%. This resulted in 23.9% retun on equity as compared to 11.7% in 2020.



# Variation Analysis