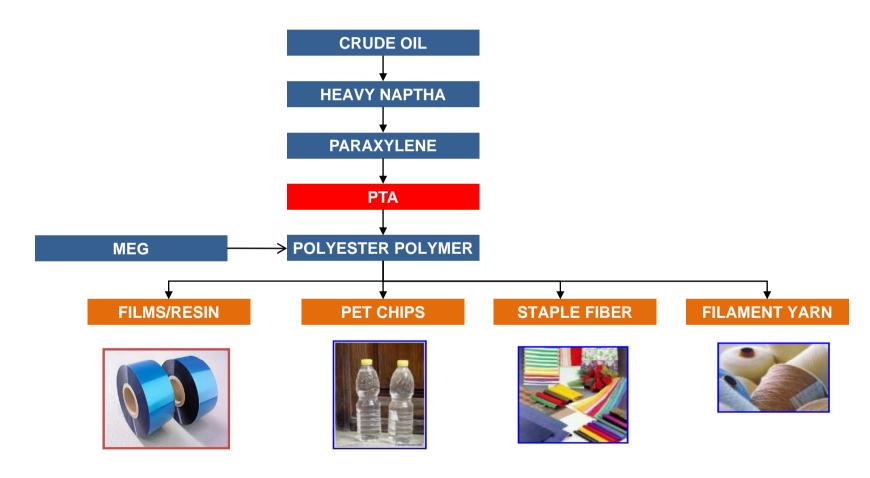

#### ✓ ICI PTA Established in 1995 → Acquisition by LOTTE in 2009

✓ LCPL is located 50 Km from Karachi

- ✓ LCPL is the only producer of PTA in Pakistan: Capacity 500 KT/Year
- ✓ LOTTE Chemical holding 75.01%
- ✓ PTA is key raw material for Textile and Packaging Industry