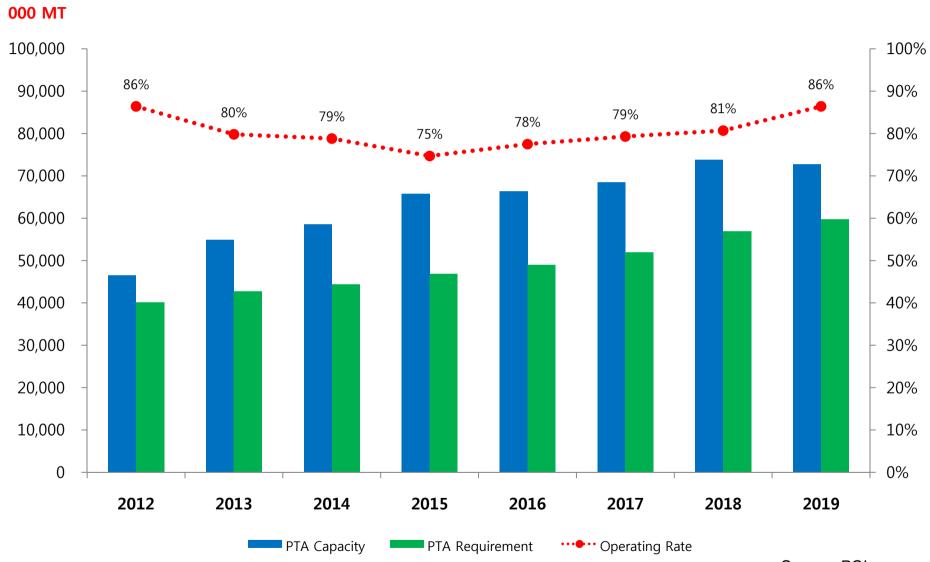

LOTTE   |  |
| Coca-Cola         | Toshiba       | Gucci   |  |
| Sony              | LOTTE Panason |         |  |
| J&J <sup>2)</sup> | Chanel        | Adidas  |  |



#### More than Chemistry

#### LOTTE has grown to be the 5th largest group in Korea







#### ✓ ICI PTA Established in 1995 → Acquisition by LOTTE in 2009



✓ LCPL is located 50 Km from Karachi





- ✓ LCPL is the only producer of PTA in Pakistan: Capacity 500 KT/Year
- ✓ LOTTE Chemical holding 75.01%
- ✓ PTA is key raw material for Textile and Packaging Industry



- ✓ Market witnessed healthy growth during 2015-2018
- ✓ Future PTA expansion depends primarily on demand growth and downstream expansion
- ✓ LCPL has an advantage of infrastructure and experienced team for future expansion







Source: ICIS and Platts









| Rc         | " | n | O | n |  |
|------------|---|---|---|---|--|
| <b>ns.</b> |   | u | u | W |  |

|                                   | Quarter ended |              | Nine months ended |              |
|-----------------------------------|---------------|--------------|-------------------|--------------|
|                                   | 30 Sep 2019   | 30 Sep 2018  | 30 Sep 2019       | 30 Sep 2018  |
|                                   |               | _            |                   | _            |
| Revenue - net                     | 14,427,608    | 16,444,852   | 47,617,270        | 42,140,134   |
| Cost of sales                     | (12,052,243)  | (13,508,256) | (40,762,139)      | (36,369,351) |
| Gross profit                      | 2,375,365     | 2,936,596