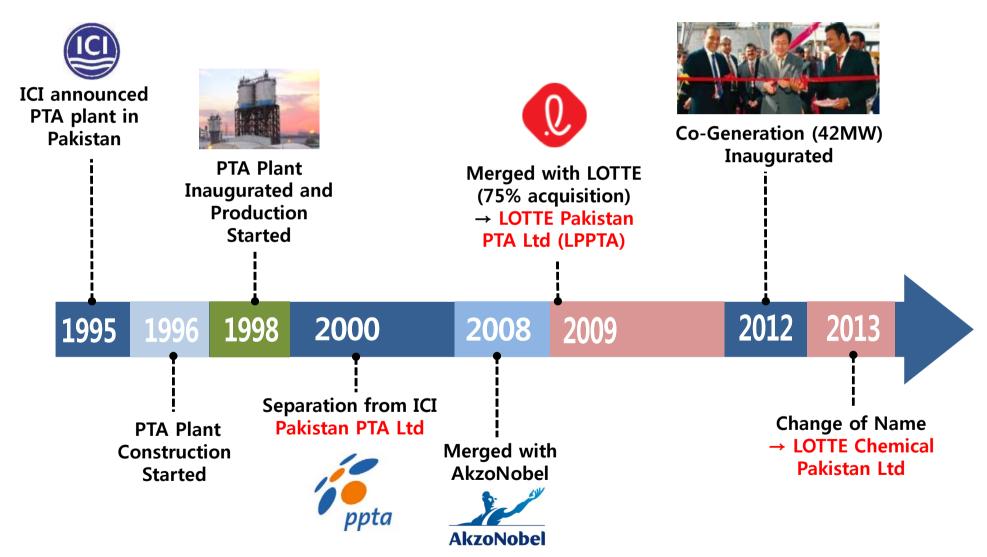

#### ✓ ICI PTA Established in 1995 → Acquisition by LOTTE in 2009

✓ LCPL is located 50 Km from Karachi

- ✓ LCPL is the only producer of PTA in Pakistan: Capacity 500 KT/Year
- ✓ LOTTE Chemical holding 75.01%
- ✓ PTA is key raw material for Textile and Packaging Industry