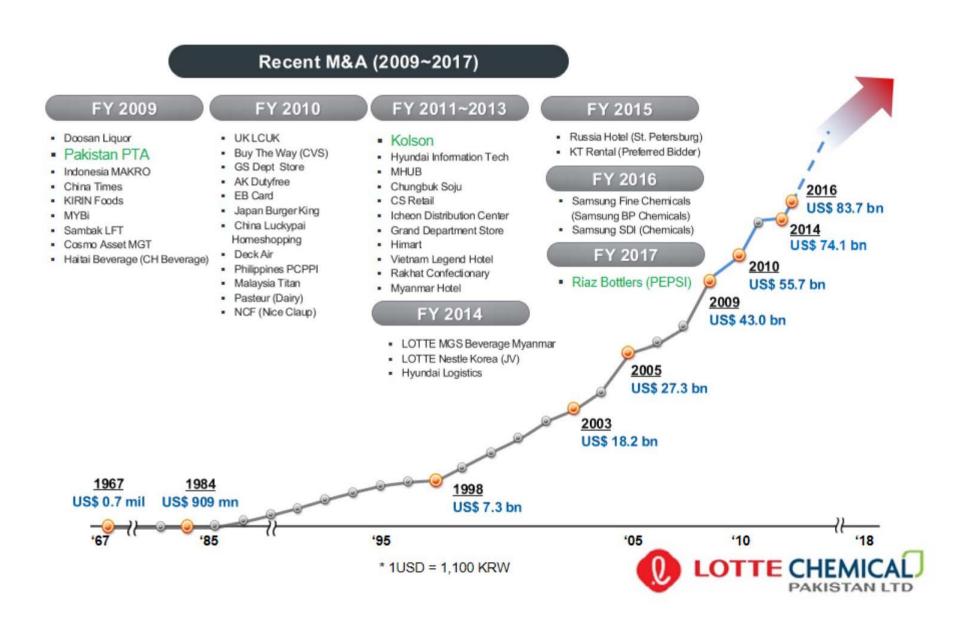

ker              |  |  |
| 9    | Kellogg's           |  |  |
| 10   | Nissin              |  |  |

| Korea             | Japan         | Vietnam |  |
|-------------------|---------------|---------|--|
| Samsung           | Panasonic     | Samsung |  |
| LG                | Sony          | Nestlé  |  |
| Chanel            | Apple         | Sony    |  |
| LOTTE             | Meiji         | Apple   |  |
| Apple             | Shiseido      | Nike    |  |
| Nike              | Morinaga      | Chanel  |  |
| Nestlé            | Cannon        | LOTTE   |  |
| Coca-Cola         | Toshiba       | Gucci   |  |
| Sony              | LOTTE Panason |         |  |
| J&J <sup>2)</sup> | Chanel        | Adidas  |  |



#### More than Chemistry

#### LOTTE has grown to be the 5th largest group in Korea







#### ✓ ICI PTA Established in 1995 → Acquisition by LOTTE in 2009



✓ LCPL is located 50 Km from Karachi





- ✓ LCPL is the only producer of PTA in Pakistan: Capacity 500 KT/Year
- ✓ LOTTE Chemical holding 75.01%
- ✓ PTA is key raw material for Textile and Packaging Industry



- ✓ Market witnessed healthy growth during 2015-2018
- ✓ Future PTA expansion depends primarily on demand growth and downstream expansion
- ✓ LCPL has an advantage of infrastructure and experienced team for future expansion







Source: ICIS and Platts









| Rc         | " | n | O | n |  |
|------------|---|---|---|---|--|
| <b>ns.</b> |   | u | u | W |  |

|                                   | Quarter ended |              | Nine months ended |              |
|-----------------------------------|----