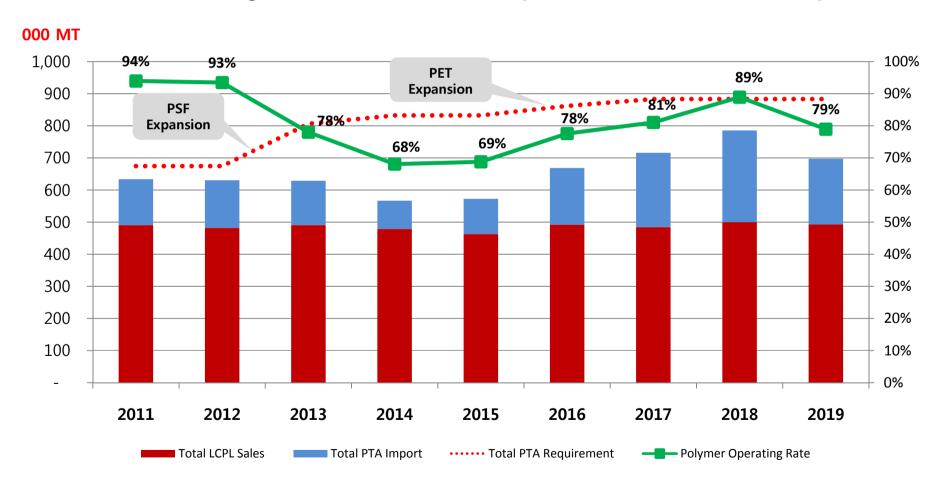

- ✓ Market witnessed healthy growth during 2015-2018
- ✓ Future PTA expansion depends primarily on demand growth and downstream expansion
- ✓ LCPL has an advantage of infrastructure and experienced team for future expansion