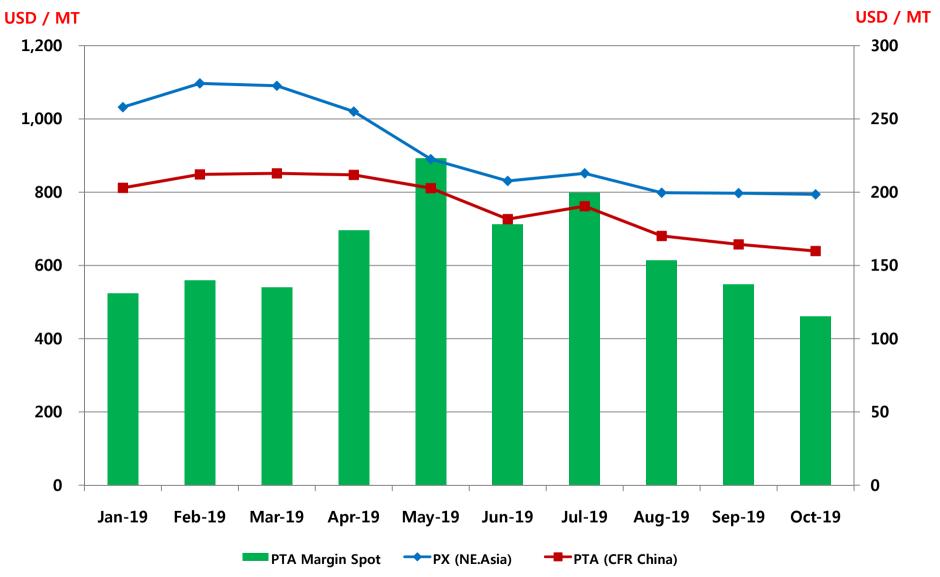

| Cannon        | LOTTE   |  |
| Coca-Cola         | Toshiba       | Gucci   |  |
| Sony              | LOTTE Panason |         |  |
| J&J <sup>2)</sup> | Chanel        | Adidas  |  |



#### More than Chemistry

#### LOTTE has grown to be the 5th largest group in Korea







#### ✓ ICI PTA Established in 1995 → Acquisition by LOTTE in 2009



✓ LCPL is located 50 Km from Karachi





- ✓ LCPL is the only producer of PTA in Pakistan: Capacity 500 KT/Year
- ✓ LOTTE Chemical holding 75.01%
- ✓ PTA is key raw material for Textile and Packaging Industry



- ✓ Market witnessed healthy growth during 2015-2018
- ✓ Future PTA expansion depends primarily on demand growth and downstream expansion
- ✓ LCPL has an advantage of infrastructure and experienced team for future expansion







Source: ICIS and Platts









| Rc         | " | n | O | n |  |
|------------|---|---|---|---|--|
| <b>ns.</b> |   | u | u | W |  |

|                                   | Quarter ended |              | Nine months ended |              |
|-----------------------------------|---------------|--------------|-------------------|--------------|
|                                   | 30 Sep 2019   | 30 Sep 2018  | 30 Sep 2019       | 30 Sep 2018  |
|                                   |               | _            |                   | _            |
| Revenue - net                     | 14,427,608    | 16,444,852   | 47,617,270        | 42,140,134   |
| Cost of sales                     | (12,052,243)  | (13,508,256) | (40,762,139)      | (36,369,351) |
| Gross profit                      |