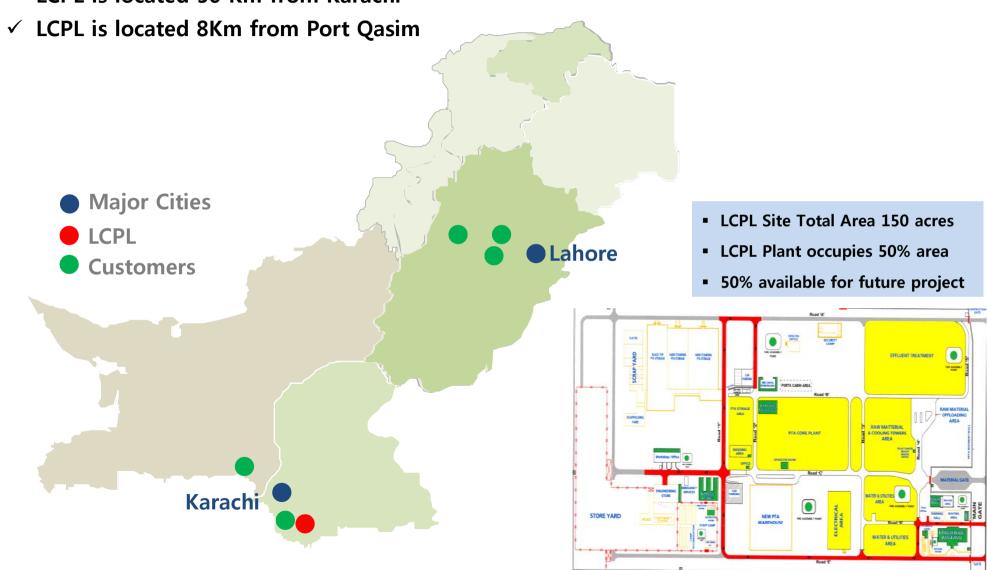

#### ✓ ICI PTA Established in 1995 → Acquisition by LOTTE in 2009

✓ LCPL is located 50 Km from Karachi

- ✓ LCPL is the only producer of PTA in Pakistan: Capacity 500 KT/Year
- ✓ LOTTE Chemical holding 75.01%
- ✓ PTA is key raw material for Textile and Packaging Industry